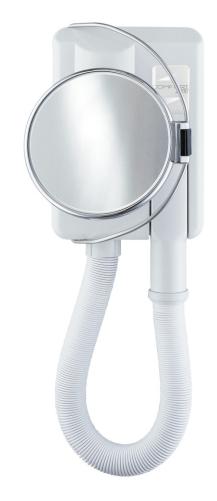

## Cod. 114 S

As serie 114 but with a double mirror, normal and enlarger, revolving and adjustable at different heights.