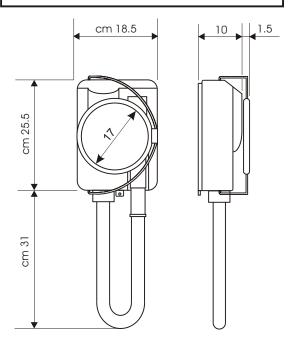

## Cod. 114 S

As serie 114 but with a double mirror, normal and enlarger, revolving and adjustable at different heights.

## **Dimensions**



## **Technical Sheet**

| Functioning                | Extracting the hose                     |
|----------------------------|-----------------------------------------|
| Material                   | UV resistant ABS<br>Nylon Uninflammable |
| Voltage                    | 220/240 V                               |
| Frequency                  | 50/60 Hz                                |
| Power                      | 1.000 W                                 |
| Air Flow                   | 80 m <sup>3</sup> /h                    |
| Noise level                | 65 dB                                   |
| Liquid protection degree   | IPX4                                    |
| Electric protection degree | Class II                                |
| Wall installation          | By furnished